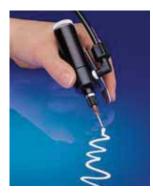

## 740V-HL

Incorporating precision needle control and zero fluid dead volume, the 740V-HL is designed for millions of trouble-free operations. Use for precise beads and dots of low to medium viscosity nonreactive fluids.

## **Operation**

Squeezing the lever causes the sealing needle to retract, allowing the pressurized fluid to flow out the dispense tip. Releasing the lever causes immediate no-drip cutoff of fluid flow.

## **Applications**

Use the 740V-HL to apply solder masks, liquid flux, ink-based paints for marking and decoration, and all types of honey-like and white glues.

Order tanks and dispense tips separately. See pages 6-7. For fluid compatibility, see page 2.