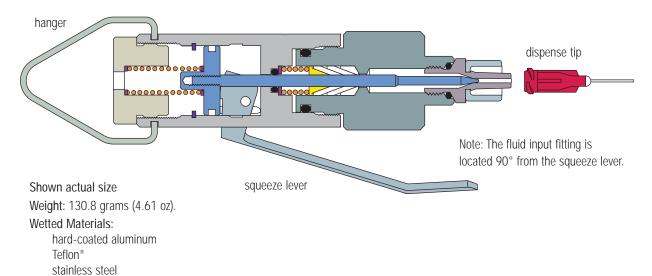

## 740V-HL

Incorporating precision needle control and zero fluid dead volume, the 740V-HL is designed for millions of trouble-free operations. Use for precise beads and dots of low to medium viscosity nonreactive fluids.

## **Operation**

Squeezing the lever causes the sealing needle to retract, allowing the pressurized fluid to flow out the dispense tip. Releasing the lever causes immediate no-drip cutoff of fluid flow.