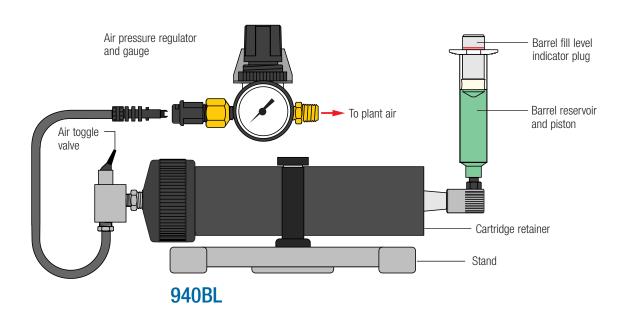

## 940BL Series Manually Operated Syringe Fillers

The 940BL syringe filler transfers thick fluids from standard prefilled 1/10 gallon caulking/sealant cartridges to Ultra syringes for easier handling in assembly operations.

## **Features**

- Fast and accurate filling.
- Accommodates 3cc to 55cc syringes.
- Indicators show maximum fill.
- Simple setup and cleanup.
- Ideal for short runs.
- Toggle switch for easy operation.