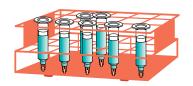

Use the convenient storage rack to hold your filled syringes. #905BR holds (72) 3cc to 5cc syringes. #910BR holds (24) 10cc, 30cc and 55cc syringes.

sealants vinyl adhesives greases epoxies nonpourable fluids in cartridges